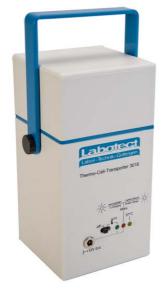

# **Thermo Cell Transporter 3018**

**Quality – Made in Germany** 

### **Technical data:**

- Dimensions: 111 x 111 x 215 (w x d x h in mm)
- Weight: 2.4 kg
- Power supply: 100 240 V AC, 50/60 Hz
- Temperature: between 32°C and 42°C available (to be advised before order)
- Accuracy of regulation: ± 0.3°C
- Operation time:
  - with power supply or 12V car voltage continuously
  - with accumulator approx. 5hrs\*
- Heating up time 22°C to 37°C: approx. 1h\*
- Charging time of accumulator: approx. 3hrs
- For use with 8 Falcon tubes (round bottom, 13 ml)

## Transport incubator for safe and versatile use

### Features:

- Factory-aligned temperature at 37°C
- Different temperature possible (to be advised before order)
- Continuous operation with power supply, car voltage or integrated accumulator during transport
- Operation with batteries up to 5 hours\*
- Compact design
- \* at 22°C ambient temperature