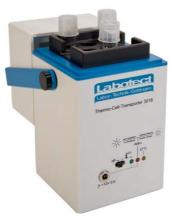

# **Thermo Cell Transporter 3018**

**Quality – Made in Germany** 

### **Technical data:**

- Dimensions: 111 x 111 x 215 (w x d x h in mm)
- Weight: 2.4 kg
- Power supply: 100 240 V AC, 50/60 Hz
- Temperature: between 32°C and 42°C available (to be advised before order)
- Accuracy of regulation: ± 0.3°C
- Operation time:
  - with power supply or 12V car voltage continuously
  - with accumulator approx. 5hrs\*
- Heating up time 22°C to 37°C: approx. 1h\*
- Charging time of accumulator: approx. 3hrs
- For use with 8 Falcon tubes (round bottom, 13 ml)

## Transport incubator for safe and versatile use

### Features:

- Factory-aligned temperature at 37°C
- Different temperature possible (to be advised before order)
- Continuous operation with power supply, car voltage or integrated accumulator during transport
- Operation with batteries up to 5 hours\*
- Compact design
- \* at 22°C ambient temperature